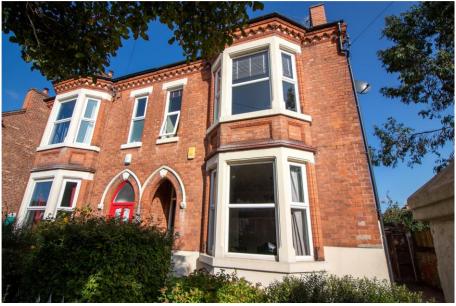

## 25 Patrick Road, West Bridgford, NG2 7JY

A substantial double bay fronted period home with driveway parking for 2 cars to the side and centrally located in popular West Bridgford. Patrick Road is a quiet road off Musters Road and only a short walk to Bridgford Park and Central Avenue. The property retains many of the original period features. A full Minton tiled entrance hall leads to a bay fronted reception room with high ceilings and original coving. Second reception room. Modern kitchen diner with bi-fold doors onto rear garden. Downstairs WC. Cellar. To the first floor is the principal bedroom with separate dressing room which offers potential to create en-suite facilities. Two further bedrooms, family bathroom with separate walk-in wardrobe and separate WC. To the second floor are two further bedrooms and large eaves storage with potential to extend the footprint of this floor. Rear Garden with brick built garden store.

## **Accommodation & Amenities**

- Substantial Double Bay Fronted Period Home
- Highly Regarded West Bridgford Location
- Retaining Many Original Period Features Throughout
- Driveway Parking for 2 Cars to the Side
- Two Reception Rooms & Kitchen Diner
- Principal Bedroom with Dressing Room
- Two Further Bedrooms & Bathroom to First Floor
- Two Further Bedrooms to the Second Floor
- Potential to Create Additional Bathrooms
- Private Rear Garden with Brick Built Store
- Gas Central Heating & Double Glazing
- Two Large Loft Storage Spaces