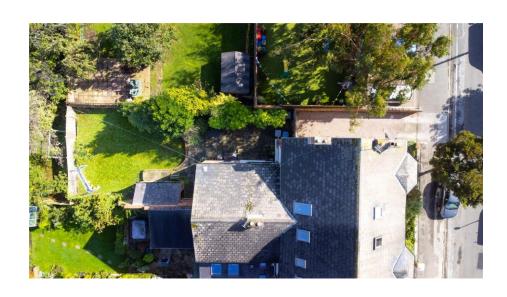

## 25 Patrick Road, West Bridgford, NG2 7JY

A substantial double bay fronted period home with driveway parking for 2 cars to the side and centrally located in popular West Bridgford. Patrick Road is a quiet road off Musters Road and only a short walk to Bridgford Park and Central Avenue. The property retains many of the original period features. A full Minton tiled entrance hall leads to a bay fronted reception room with high ceilings and original coving. Second reception room. Modern kitchen diner with bi-fold doors onto rear garden. Downstairs WC. Cellar. To the first floor is the principal bedroom with separate dressing room which offers potential to create en-suite facilities. Two further bedrooms, family bathroom with separate walk-in wardrobe and separate WC. To the second floor are two further bedrooms and large eaves storage with potential to extend the footprint of this floor. Rear Garden with brick built garden store.

## **Accommodation & Amenities**

- Substantial Double Bay Fronted Period Home
- Highly Regarded West Bridgford Location
- Retaining Many Original Period Features Throughout
- Driveway Parking for 2 Cars to the Side
- Two Reception Rooms & Kitchen Diner
- Principal Bedroom with Dressing Room
- Two Further Bedrooms & Bathroom to First Floor
- Two Further Bedrooms to the Second Floor
- Potential to Create Additional Bathrooms
- Private Rear Garden with Brick Built Store
- Gas Central Heating & Double Glazing
- Two Large Loft Storage Spaces