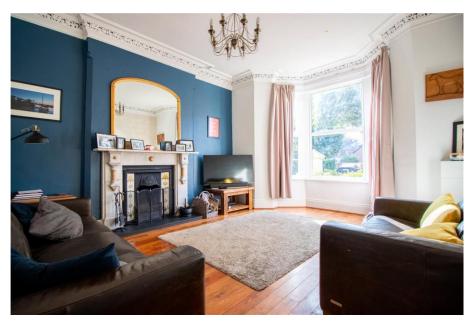

## 25 Patrick Road, West Bridgford, NG2 7JY

A substantial double bay fronted period home with driveway parking for 2 cars to the side and centrally located in popular West Bridgford. Patrick Road is a quiet road off Musters Road and only a short walk to Bridgford Park and Central Avenue. The property retains many of the original period features. A full Minton tiled entrance hall leads to a bay fronted reception room with high ceilings and original coving. Second reception room. Modern kitchen diner with bi-fold doors onto rear garden. Downstairs WC. Cellar. To the first floor is the principal bedroom with separate dressing room which offers potential to create en-suite facilities. Two further bedrooms, family bathroom with separate walk-in wardrobe and separate WC. To the second floor are two further bedrooms and large eaves storage with potential to extend the footprint of this floor. Rear Garden with brick built garden store.

## **Accommodation & Amenities**

- Substantial Double Bay Fronted Period Home
- Highly Regarded West Bridgford Location
- Retaining Many Original Period Features Throughout
- Driveway Parking for 2 Cars to the Side
- Two Reception Rooms & Kitchen Diner
- Principal Bedroom with Dressing Room
- Two Further Bedrooms & Bathroom to First Floor
- Two Further Bedrooms to the Second Floor
- Potential to Create Additional Bathrooms
- Private Rear Garden with Brick Built Store
- Gas Central Heating & Double Glazing
- Two Large Loft Storage Spaces