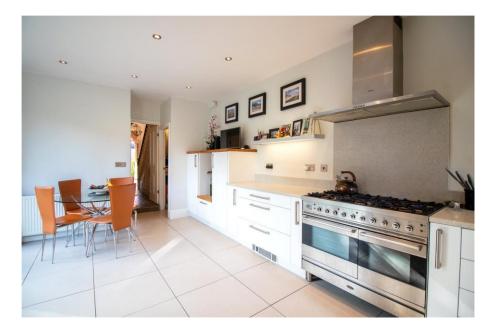

## 25 Patrick Road, West Bridgford, NG2 7JY

A substantial double bay fronted period home with driveway parking for 2 cars to the side and centrally located in popular West Bridgford. Patrick Road is a quiet road off Musters Road and only a short walk to Bridgford Park and Central Avenue. The property retains many of the original period features. A full Minton tiled entrance hall leads to a bay fronted reception room with high ceilings and original coving. Second reception room. Modern kitchen diner with bi-fold doors onto rear garden. Downstairs WC. Cellar. To the first floor is the principal bedroom with separate dressing room which offers potential to create en-suite facilities. Two further bedrooms, family bathroom with separate walk-in wardrobe and separate WC. To the second floor are two further bedrooms and large eaves storage with potential to extend the footprint of this floor. Rear Garden with brick built garden store.

## **Accommodation & Amenities**

- Substantial Double Bay Fronted Period Home
- Highly Regarded West Bridgford Location
- Retaining Many Original Period Features Throughout
- Driveway Parking for 2 Cars to the Side
- Two Reception Rooms & Kitchen Diner
- Principal Bedroom with Dressing Room
- Two Further Bedrooms & Bathroom to First Floor
- Two Further Bedrooms to the Second Floor
- Potential to Create Additional Bathrooms
- Private Rear Garden with Brick Built Store
- Gas Central Heating & Double Glazing
- Two Large Loft Storage Spaces