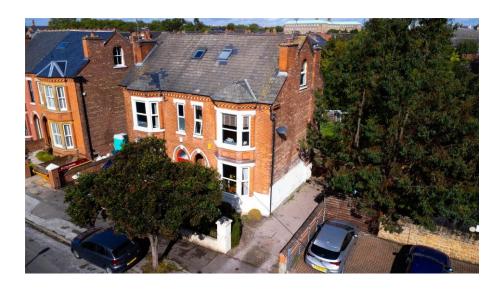

## 25 Patrick Road, West Bridgford, NG2 7JY

A substantial double bay fronted period home with driveway parking for 2 cars to the side and centrally located in popular West Bridgford. Patrick Road is a quiet road off Musters Road and only a short walk to Bridgford Park and Central Avenue. The property retains many of the original period features. A full Minton tiled entrance hall leads to a bay fronted reception room with high ceilings and original coving. Second reception room. Modern kitchen diner with bi-fold doors onto rear garden. Downstairs WC. Cellar. To the first floor is the principal bedroom with separate dressing room which offers potential to create en-suite facilities. Two further bedrooms, family bathroom with separate walk-in wardrobe and separate WC. To the second floor are two further bedrooms and large eaves storage with potential to extend the footprint of this floor. Rear Garden with brick built garden store.