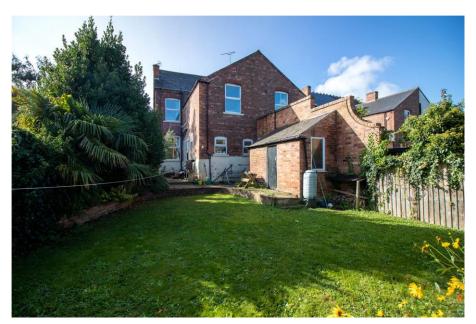

## 25 Patrick Road, West Bridgford, NG2 7JY

A substantial double bay fronted period home with driveway parking for 2 cars to the side and centrally located in popular West Bridgford. Patrick Road is a quiet road off Musters Road and only a short walk to Bridgford Park and Central Avenue. The property retains many of the original period features. A full Minton tiled entrance hall leads to a bay fronted reception room with high ceilings and original coving. Second reception room. Modern kitchen diner with bi-fold doors onto rear garden. Downstairs WC. Cellar. To the first floor is the principal bedroom with separate dressing room which offers potential to create en-suite facilities. Two further bedrooms, family bathroom with separate walk-in wardrobe and separate WC. To the second floor are two further bedrooms and large eaves storage with potential to extend the footprint of this floor. Rear Garden with brick built garden store.

## **Accommodation & Amenities**

- Substantial Double Bay Fronted Period Home
- Highly Regarded West Bridgford Location
- Retaining Many Original Period Features Throughout
- Driveway Parking for 2 Cars to the Side
- Two Reception Rooms & Kitchen Diner
- Principal Bedroom with Dressing Room
- Two Further Bedrooms & Bathroom to First Floor
- Two Further Bedrooms to the Second Floor
- Potential to Create Additional Bathrooms
- Private Rear Garden with Brick Built Store
- Gas Central Heating & Double Glazing
- Two Large Loft Storage Spaces