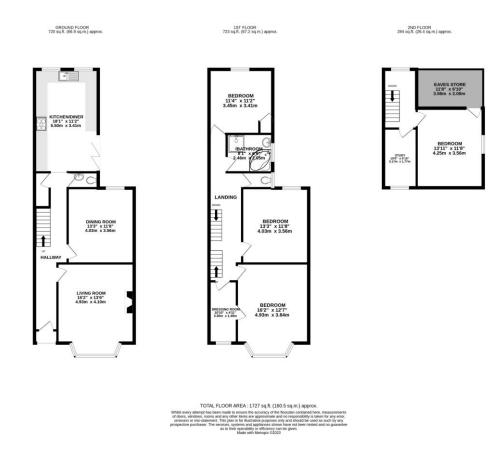

## 25 Patrick Road, West Bridgford, NG2 7JY

A substantial double bay fronted period home with driveway parking for 2 cars to the side and centrally located in popular West Bridgford. Patrick Road is a quiet road off Musters Road and only a short walk to Bridgford Park and Central Avenue. The property retains many of the original period features. A full Minton tiled entrance hall leads to a bay fronted reception room with high ceilings and original coving. Second reception room. Modern kitchen diner with bi-fold doors onto rear garden. Downstairs WC. Cellar. To the first floor is the principal bedroom with separate dressing room which offers potential to create en-suite facilities. Two further bedrooms, family bathroom with separate walk-in wardrobe and separate WC. To the second floor are two further bedrooms and large eaves storage with potential to extend the footprint of this floor. Rear Garden with brick built garden store.

## **Accommodation & Amenities**

- Substantial Double Bay Fronted Period Home
- Highly Regarded West Bridgford Location
- Retaining Many Original Period Features Throughout
- Driveway Parking for 2 Cars to the Side
- Two Reception Rooms & Kitchen Diner
- Principal Bedroom with Dressing Room
- Two Further Bedrooms & Bathroom to First Floor
- Two Further Bedrooms to the Second Floor
- Potential to Create Additional Bathrooms
- Private Rear Garden with Brick Built Store
- Gas Central Heating & Double Glazing
- Two Large Loft Storage Spaces