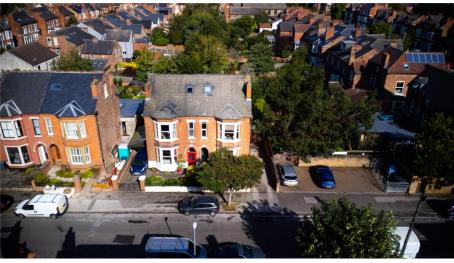

## 25 Patrick Road, West Bridgford, NG2 7JY

A substantial double bay fronted period home with driveway parking for 2 cars to the side and centrally located in popular West Bridgford. Patrick Road is a quiet road off Musters Road and only a short walk to Bridgford Park and Central Avenue. The property retains many of the original period features. A full Minton tiled entrance hall leads to a bay fronted reception room with high ceilings and original coving. Second reception room. Modern kitchen diner with bi-fold doors onto rear garden. Downstairs WC. Cellar. To the first floor is the principal bedroom with separate dressing room which offers potential to create en-suite facilities. Two further bedrooms, family bathroom with separate walk-in wardrobe and separate WC. To the second floor are two further bedrooms and large eaves storage with potential to extend the footprint of this floor. Rear Garden with brick built garden store.