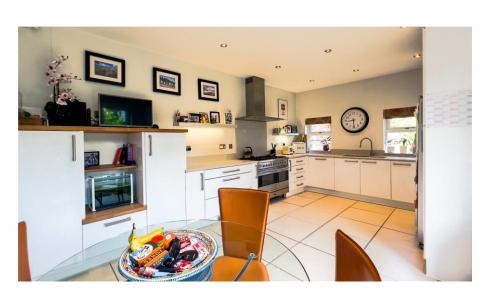

## 25 Patrick Road, West Bridgford, NG2 7JY

A substantial double bay fronted period home with driveway parking for 2 cars to the side and centrally located in popular West Bridgford. Patrick Road is a quiet road off Musters Road and only a short walk to Bridgford Park and Central Avenue. The property retains many of the original period features. A full Minton tiled entrance hall leads to a bay fronted reception room with high ceilings and original coving. Second reception room. Modern kitchen diner with bi-fold doors onto rear garden. Downstairs WC. Cellar. To the first floor is the principal bedroom with separate dressing room which offers potential to create en-suite facilities. Two further bedrooms, family bathroom with separate walk-in wardrobe and separate WC. To the second floor are two further bedrooms and large eaves storage with potential to extend the footprint of this floor. Rear Garden with brick built garden store.

## **Accommodation & Amenities**

- Substantial Double Bay Fronted Period Home
- Highly Regarded West Bridgford Location
- Retaining Many Original Period Features Throughout
- Driveway Parking for 2 Cars to the Side
- Two Reception Rooms & Kitchen Diner
- Principal Bedroom with Dressing Room
- Two Further Bedrooms & Bathroom to First Floor
- Two Further Bedrooms to the Second Floor
- Potential to Create Additional Bathrooms
- Private Rear Garden with Brick Built Store
- Gas Central Heating & Double Glazing
- Two Large Loft Storage Spaces