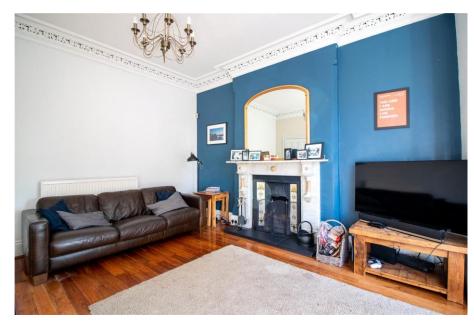

## 25 Patrick Road, West Bridgford, NG2 7JY

A substantial double bay fronted period home with driveway parking for 2 cars to the side and centrally located in popular West Bridgford. Patrick Road is a quiet road off Musters Road and only a short walk to Bridgford Park and Central Avenue. The property retains many of the original period features. A full Minton tiled entrance hall leads to a bay fronted reception room with high ceilings and original coving. Second reception room. Modern kitchen diner with bi-fold doors onto rear garden. Downstairs WC. Cellar. To the first floor is the principal bedroom with separate dressing room which offers potential to create en-suite facilities. Two further bedrooms, family bathroom with separate walk-in wardrobe and separate WC. To the second floor are two further bedrooms and large eaves storage with potential to extend the footprint of this floor. Rear Garden with brick built garden store.

## **Accommodation & Amenities**

- Substantial Double Bay Fronted Period Home
- Highly Regarded West Bridgford Location
- Retaining Many Original Period Features Throughout
- Driveway Parking for 2 Cars to the Side
- Two Reception Rooms & Kitchen Diner
- Principal Bedroom with Dressing Room
- Two Further Bedrooms & Bathroom to First Floor
- Two Further Bedrooms to the Second Floor
- Potential to Create Additional Bathrooms
- Private Rear Garden with Brick Built Store
- Gas Central Heating & Double Glazing
- Two Large Loft Storage Spaces