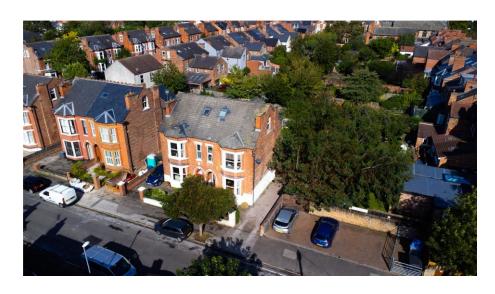

## 25 Patrick Road, West Bridgford, NG2 7JY

A substantial double bay fronted period home with driveway parking for 2 cars to the side and centrally located in popular West Bridgford. Patrick Road is a quiet road off Musters Road and only a short walk to Bridgford Park and Central Avenue. The property retains many of the original period features. A full Minton tiled entrance hall leads to a bay fronted reception room with high ceilings and original coving. Second reception room. Modern kitchen diner with bi-fold doors onto rear garden. Downstairs WC. Cellar. To the first floor is the principal bedroom with separate dressing room which offers potential to create en-suite facilities. Two further bedrooms, family bathroom with separate walk-in wardrobe and separate WC. To the second floor are two further bedrooms and large eaves storage with potential to extend the footprint of this floor. Rear Garden with brick built garden store.

## **Accommodation & Amenities**

- Substantial Double Bay Fronted Period Home
- Highly Regarded West Bridgford Location
- Retaining Many Original Period Features Throughout
- Driveway Parking for 2 Cars to the Side
- Two Reception Rooms & Kitchen Diner
- Principal Bedroom with Dressing Room
- Two Further Bedrooms & Bathroom to First Floor
- Two Further Bedrooms to the Second Floor
- Potential to Create Additional Bathrooms
- Private Rear Garden with Brick Built Store
- Gas Central Heating & Double Glazing
- Two Large Loft Storage Spaces