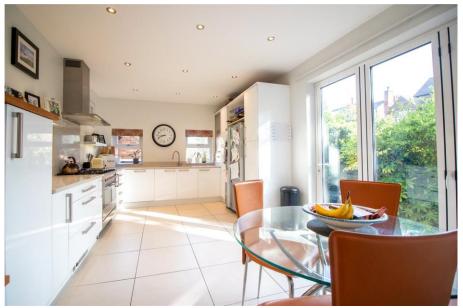

## 25 Patrick Road, West Bridgford, NG2 7JY

A substantial double bay fronted period home with driveway parking for 2 cars to the side and centrally located in popular West Bridgford. Patrick Road is a quiet road off Musters Road and only a short walk to Bridgford Park and Central Avenue. The property retains many of the original period features. A full Minton tiled entrance hall leads to a bay fronted reception room with high ceilings and original coving. Second reception room. Modern kitchen diner with bi-fold doors onto rear garden. Downstairs WC. Cellar. To the first floor is the principal bedroom with separate dressing room which offers potential to create en-suite facilities. Two further bedrooms, family bathroom with separate walk-in wardrobe and separate WC. To the second floor are two further bedrooms and large eaves storage with potential to extend the footprint of this floor. Rear Garden with brick built garden store.

## **Accommodation & Amenities**

- Substantial Double Bay Fronted Period Home
- Highly Regarded West Bridgford Location
- Retaining Many Original Period Features Throughout
- Driveway Parking for 2 Cars to the Side
- Two Reception Rooms & Kitchen Diner
- Principal Bedroom with Dressing Room
- Two Further Bedrooms & Bathroom to First Floor
- Two Further Bedrooms to the Second Floor
- Potential to Create Additional Bathrooms
- Private Rear Garden with Brick Built Store
- Gas Central Heating & Double Glazing
- Two Large Loft Storage Spaces