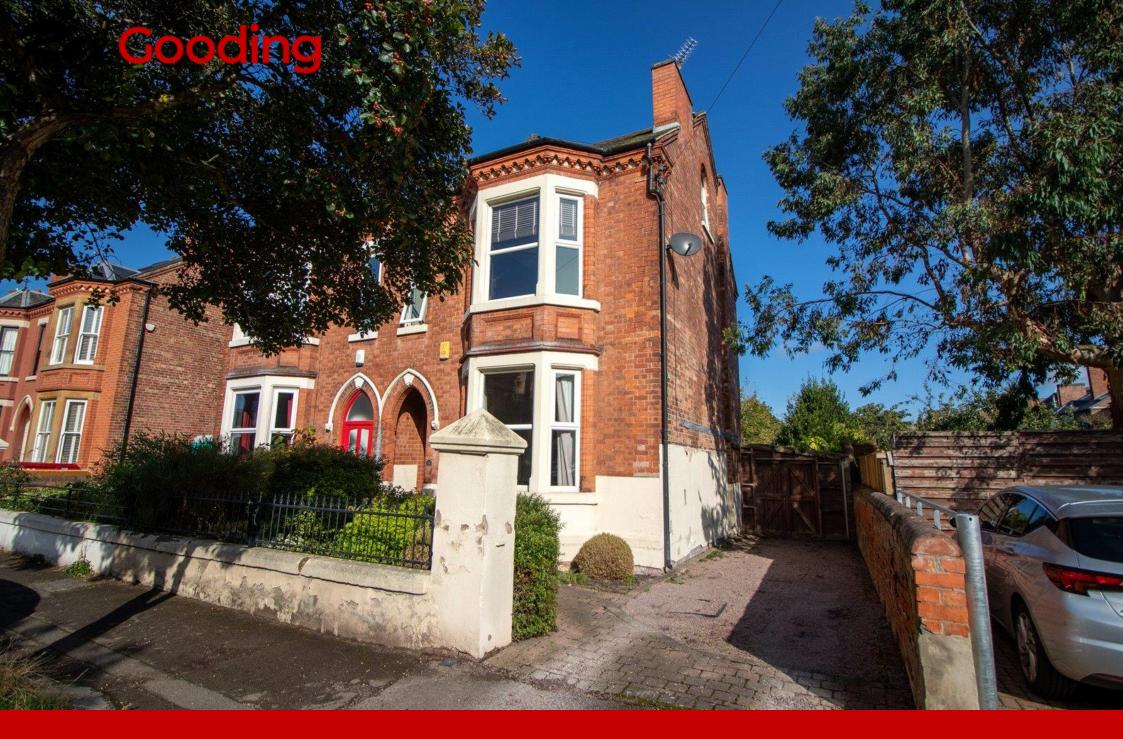

## 25 Patrick Road, West Bridgford, NG2 7JY

A substantial double bay fronted period home with driveway parking for 2 cars to the side and centrally located in popular West Bridgford. Patrick Road is a quiet road off Musters Road and only a short walk to Bridgford Park and Central Avenue. The property retains many of the original period features. A full Minton tiled entrance hall leads to a bay fronted reception room with high ceilings and original coving. Second reception room. Modern kitchen diner with bi-fold doors onto rear garden. Downstairs WC. Cellar. To the first floor is the principal bedroom with separate dressing room which offers potential to create en-suite facilities. Two further bedrooms, family bathroom with separate walk-in wardrobe and separate WC. To the second floor are two further bedrooms and large eaves storage with potential to extend the footprint of this floor. Rear Garden with brick built garden store.

## **Accommodation & Amenities**

- Substantial Double Bay Fronted Period Home
- Highly Regarded West Bridgford Location
- Retaining Many Original Period Features Throughout
- Driveway Parking for 2 Cars to the Side
- Two Reception Rooms & Kitchen Diner
- Principal Bedroom with Dressing Room
- Two Further Bedrooms & Bathroom to First Floor
- Two Further Bedrooms to the Second Floor
- Potential to Create Additional Bathrooms
- Private Rear Garden with Brick Built Store
- Gas Central Heating & Double Glazing
- Two Large Loft Storage Spaces